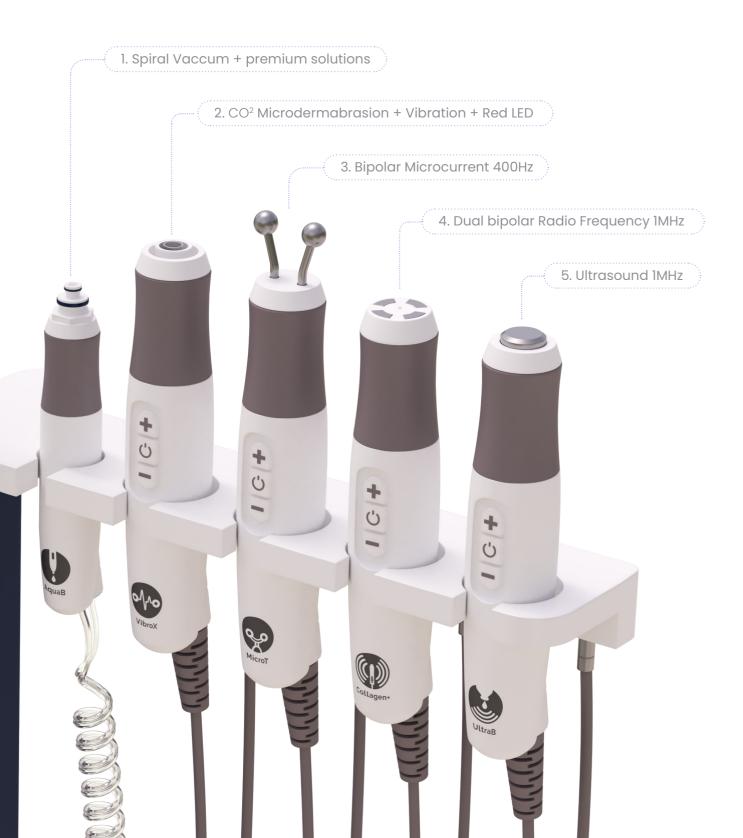

#### **Cleanse & Infuse**

Cleanse and gentle exfoliation of the skin, while helping to control the size of enlarged pores. This step prepares the skin and infuses nourishing active ingredients that result in uplifted and hydrated skin for a fresh and youthful look.

#### Exfoliate & Revive

Exfoliate and revive the skin with bespoke microdermabrasion combined with the production of countless CO<sup>2</sup> bubbles that penetrate the skin to encourage increased blood circulation. The skin will be cleansed and oxygenated, resulting in reenergized skin appearance.

#### Tighten & Tone

Tighten and tone the skin to support natural collagen and elastin fiber production. This will help to smooth the appearance of fine lines and wrinkles. While firming the skin and muscle, this leaves a youthful look and defined facial contours.

#### Boost & Rejuvenate

Boost and rejuvenate the skin' complexion by inducing thermal damage, helping to stimulate skin's natural ability to repair itself. It will help to stimulate changes in deep layers of skin allowing it to regenerate and help to create a dense net dermis structure.

### Nourish & Moisture

Nourish and moisturise the skin by assisting transdermal absorption of active ingredients. It will help to improve moisture retention, absorption of active ingredients and will contribute to the appearance of healthy skin.

## Préime DermaFacial

System & Technologies