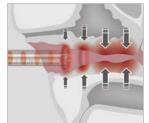

#### UNIQUE DUAL MODE Automatic Dual Pass Technique

Maximize clinical efficacy: achieve precise epithelium ablation and photothermal effect with multiple micropulses, which is automatically followed by the nonablative 1000 ms long pulse mode to stimulate collagenesis of the vaginal mucosa.

1<sup>st</sup> Step: Multiple micropulses

2<sup>nd</sup> Step: Single longpulse