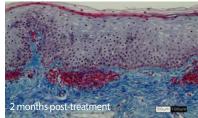

#### HISTOLOGY OF THE VAGINAL WALL

The epidermal mucosal component is thicker, denser and more cellular with less keratin. The lamina propria shows a much more dense arrangement of connective tissue. Taken together, these findings suggest tightening and firming of the vaginal wall.

#### Elastica van Giesen stain X 100, Age: 38 years

Courtesy of Dr.Min Seok Lee, Gynecologist, Sophie-Marceau Women's Clinic S.Korea