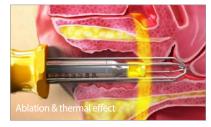

The ACTION II "Petit Lady" procedure is not a laser vaginoplasty (laser assisted vaginal surgery with a CO<sub>2</sub> or diode laser), but is a non-invasive non-surgical procedure.

Precise and controlled tissue ablation and minimal coagulation are induced by the Er:YAG energy. As the reepithelization of the vaginal mucosa is faster than any other laser, the ACTION II aesthetic intervention offers a safe and non-invasive alternative for gynecologists and patients.

The unique dual mode automatically combines the multiple micropulses and long-pulse modes at one time. This new treatment approach enables a deeper secondary thermal effect and the controlled heating of the target mucous membrane of the vaginal wall. The patented design of the intravaginal scopes provides a more efficient and comfortable procedure.

#### UNIQUE DUAL MODE Automatic Dual Pass Technique

Maximize clinical efficacy: achieve precise epithelium ablation and photothermal effect with multiple micropulses, which is automatically followed by the nonablative 1000 ms long pulse mode to stimulate collagenesis of the vaginal mucosa.