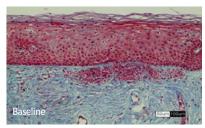

#### HISTOLOGY OF THE VAGINAL WALL

The epidermal mucosal component is thicker, denser and more cellular with less keratin. The lamina propria shows a much more dense arrangement of connective tissue. Taken together, these findings suggest tightening and firming of the vaginal wall.

#### Elastica van Giesen stain X 100, Age: 38 years

Courtesy of Dr.Min Seok Lee, Gynecologist, Sophie-Marceau Women's Clinic S.Korea