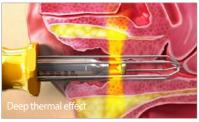

The unique dual mode automatically combines the multiple micropulses and long-pulse modes at one time. This new treatment approach enables a deeper secondary thermal effect and the controlled heating of the target mucous membrane of the vaginal wall. The patented design of the intravaginal scopes provides a more efficient and comfortable procedure.

#### UNIQUE DUAL MODE Automatic Dual Pass Technique

Maximize clinical efficacy: achieve precise epithelium ablation and photothermal effect with multiple micropulses, which is automatically followed by the nonablative 1000 ms long pulse mode to stimulate collagenesis of the vaginal mucosa.

1<sup>st</sup> Step: Multiple micropulses

2<sup>nd</sup> Step: Single longpulse