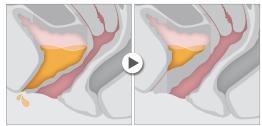

#### HISTOLOGY OF THE VAGINAL WALL

The epidermal mucosal component is thicker, denser and more cellular with less keratin. The lamina propria shows a much more dense arrangement of connective tissue. Taken together, these findings suggest tightening and firming of the vaginal wall.

#### Elastica van Giesen stain X 100, Age: 38 years

Courtesy of Dr.Min Seok Lee, Gynecologist, Sophie-Marceau Women's Clinic S.Korea