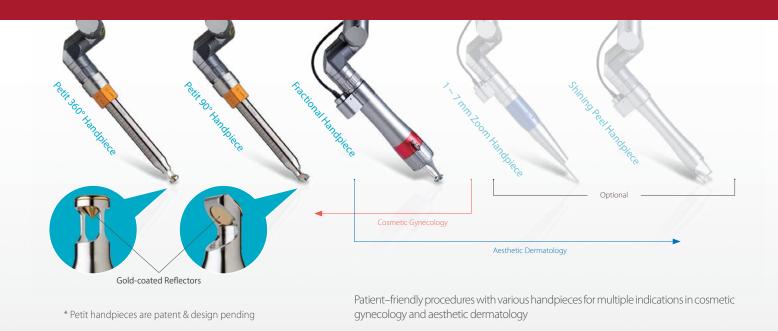

#### PETIT LADY™: MULTIPLE TREATMENT OPTIONS

#### SYSTEM SPECIFICATIONS

| Laser Type                    |                             | Er:YAG 2940 nm                                     |
|-------------------------------|-----------------------------|----------------------------------------------------|
| Operating<br>Mode             | Dermatology                 | Normal Mode<br>LongPulse Mode<br>Fractional Mode   |
|                               | Gynecology (Petit Lady)     | Multiple Mode<br>LongPulse Mode<br>Dual Mode       |
| Beam Profile                  |                             | Top Hat                                            |
| Pulse Width                   |                             | Normal Mode: 250 µs<br>LongPulse Mode: max 1000 ms |
|                               | Petit H/P                   | 360°                                               |
|                               | Petit n/P                   | 90°                                                |
| Handpiece                     | Fractional H/P              | 12 mmØ, 9x9 mm                                     |
|                               | Zoom H/P (Optional)         | 1 ~ 7 mmØ                                          |
|                               | Shining Peel H/P (Optional) | 14 mmØ                                             |
| Handpiece Auto Sensing        |                             | Yes                                                |
| Pulse Rate                    |                             | Single, 1, 2, 5 and 10 Hz                          |
| User Interface                |                             | 8 inch LCD Display / Touch screen                  |
| Memory                        |                             | "Shining Peel" & 8 point                           |
| Aiming Beam                   |                             | Diode 655 nm (Red), 1 mW, Adjustable Brightness    |
| Dimensions (mm) / Without Arm |                             | 872 (H) x 656 (L) x 295 (W)                        |