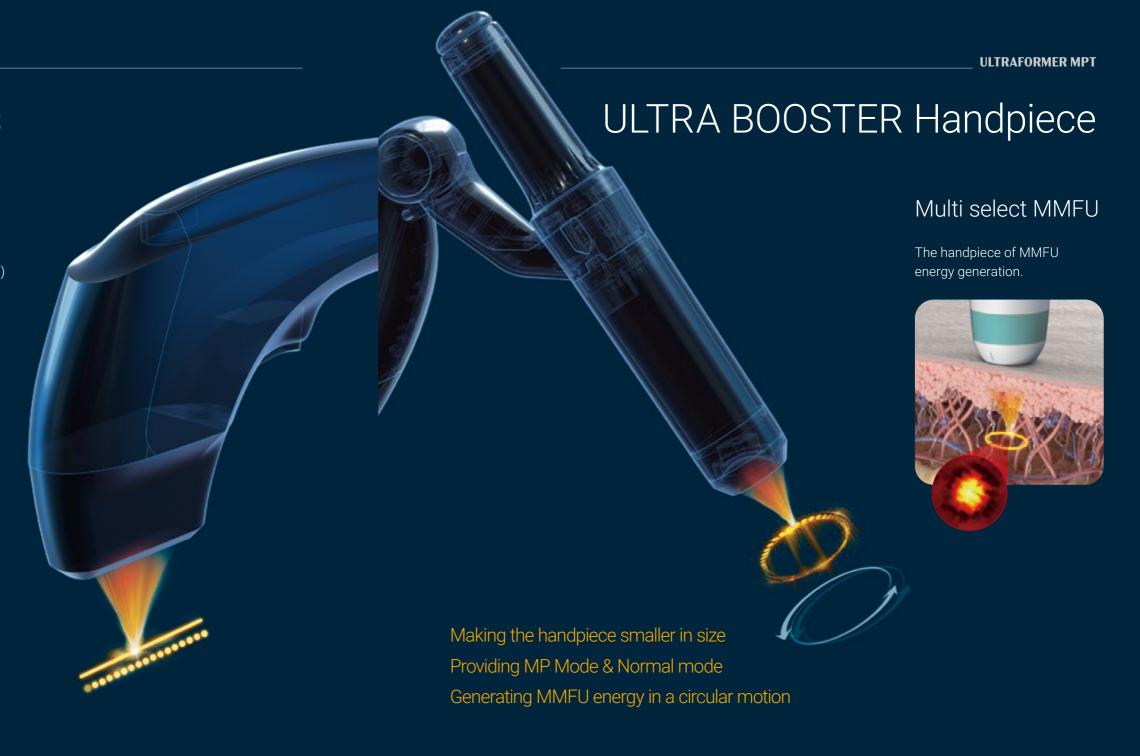

#### Ultra Booster Handpiece

Transducer with optimal minimization

#### Infinite Expendables

Infinite Expendables with 3 handpieces & 10 interchangebale cartridges

#### Reduced Treatment Time

More than 2.5x faster transducers Eliminating transducer return time

#### Multi select MMFU X4

10 transducer by the target treatment area Each transducer supports 2 modes(normal & Micro pulsed) Enable to change mode with one touch of GUI

The physician can change the normal mode and the MP mode easily with a single touch of the screen