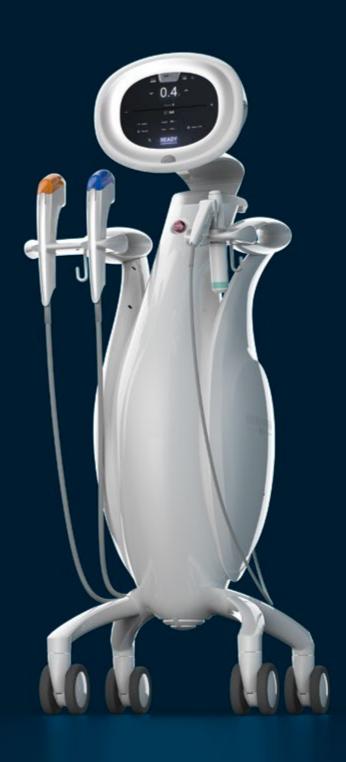

#### System Specifications

ITEM SPECIFICATION Product Name **ULTRAFORMER MPT** UF4-M400 Model Name Output 0.1J - 2.5J 100 - 240V~, 50/60Hz Electrical Requirement 570(L) X 620(W) X 1330(H) mm Dimension Weight 37kg

#### Infinite Expendables

Infinite Expendables with 3 handpieces & 10 interchangebale cartridges

## Infinite Expendables