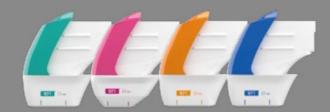

#### Multi select MMFU X 4

Normal, Micro Pulse, Circular, Micro circular

#### Multi select MMFU X4

10 transducer by the target treatment area Each transducer supports 2 modes(normal & Micro pulsed) Enable to change mode with one touch of GUI

The physician can change the normal mode and the MP mode easily with a single touch of the screen

Focal Depth Shot mode MP/Normal MP/Normal MP/Normal MP/Normal