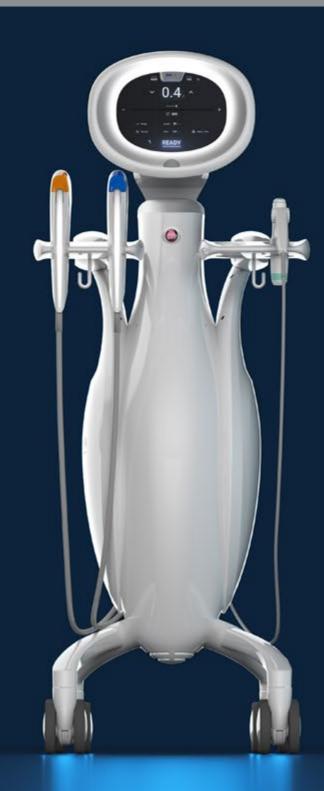

#### System Specifications

ITEM SPECIFICATION Product Name **ULTRAFORMER MPT** UF4-M400 Model Name Output 0.1J - 2.5J 100 - 240V~, 50/60Hz Electrical Requirement 570(L) X 620(W) X 1330(H) mm Dimension Weight 37kg