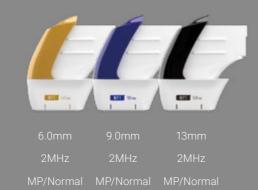

#### Multi select MMFU X4

10 transducer by the target treatment area Each transducer supports 2 modes(normal & Micro pulsed) Enable to change mode with one touch of GUI

The physician can change the normal mode and the MP mode easily with a single touch of the screen

Focal Depth Shot mode MP/Normal MP/Normal MP/Normal MP/Normal

#### **Body Contouring**

**Focal Depth** 

Frequency Shot mode

into the intended skin depth

**ULTRAFORMER MPT ULTRAFORMER MPT** 