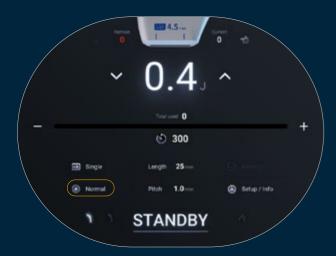

#### Multi select MMFU X4

10 transducer by the target treatment area Each transducer supports 2 modes(normal & Micro pulsed) Enable to change mode with one touch of GUI

The physician can change the normal mode and the MP mode easily with a single touch of the screen

Focal Depth Shot mode MP/Normal MP/Normal MP/Normal MP/Normal