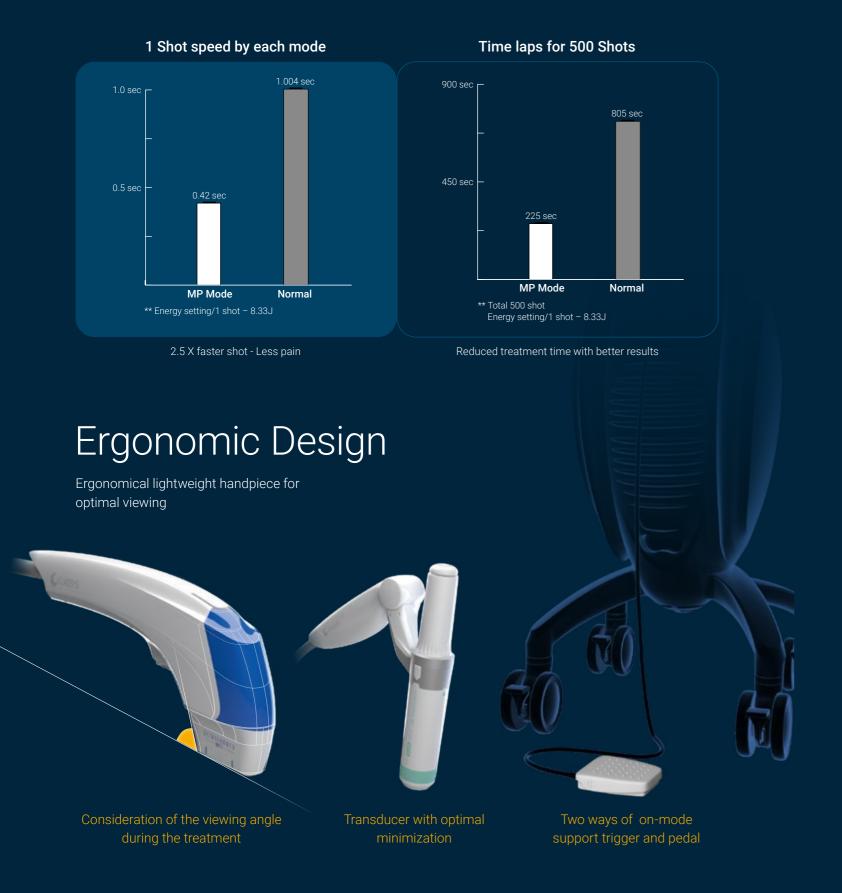

#### Reduced Treatment Time

More than 2.5x faster transducers Eliminating transducer return time

## Reduced Treatment Time

Beneficial to the Patient & the Physician