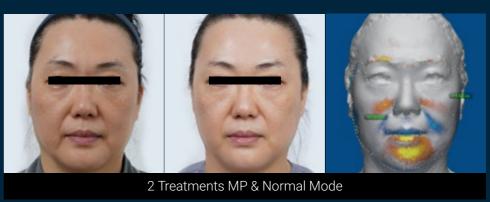

## Clinical Cases of ULTRAFORMER MPT

Clinical Outcomes by Target Areas

2 Treatments MP & Normal Mode

**Axillary Breast** 

Above knees