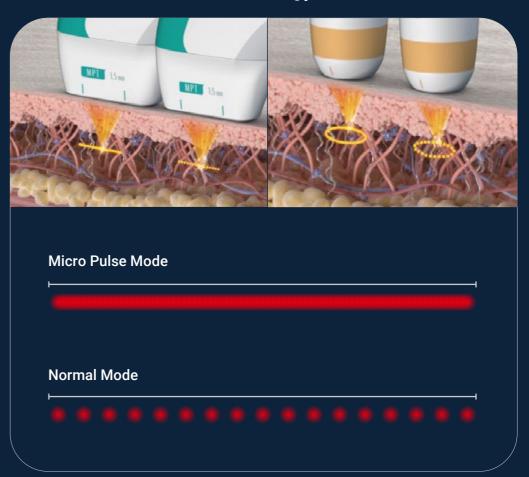

#### **Micro-Pulsed Technology**

Delivery of superimposed energy to the treatment area with 25 times finer TCP

#### Multi select MMFU X 4

Normal, Micro Pulse, Circular, Micro circular

#### Multi select MMFU X4

10 transducer by the target treatment area Each transducer supports 2 modes(normal & Micro pulsed) Enable to change mode with one touch of GUI

The physician can change the normal mode and the MP mode easily with a single touch of the screen